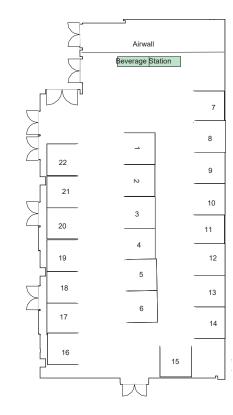

## THE STATLER DALLAS

Curio Collection by Hilton Address: 1914 Commerce St

Dallas, TX 75201

Phone: (214) 459-3930

## PARKS HEPBURN <sub>250</sub> SQ FT. 555 SQ FT. KILBY 655 SQ FT. 9'-6" X 18'-9" CEILING - 10'-3" 21'-9" X 25'-6" CEILING - 10'-3" 755 SQ FT. 21'-9" X 30'-3" 21'-9" X 34'-9" CEILING - 10'-3 **EMBASSY ROOM WEST EMBASSY ROOM EAST** 1, 600 SQ FT. 2, 150 SQ FT. 51'-3" X 43'-45" CEILING - 11' 49'-9" X 43'-45" CEILING - 11' BRELLA NETWORKING TABLES CATERING KITCHEN 2<sup>ND</sup> FLOOR **EXHIBIT SPEAKING ROOM SPACE** JUNIOR BALLROOM PREFUNCTION GRAND BALLROOM SPACE 2<sup>ND</sup> FLOOR 2<sup>ND</sup> FLOOR 2<sup>ND</sup> FLOOR 7. 622 SQ FT. 3, 942 SQ FT. 77'-3" X 90'-8" 47'-6" X 90'-8" CEILING - 19 CEILING - 19' CAR LIFT

## JUNIOR BALLROOM EXHIBIT SPACE



## GRAND BALLROOM SPEAKING ROOM