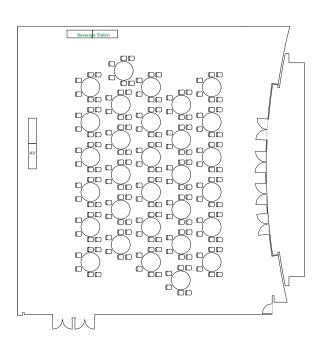

ER DALLAS

Curio Collection by Hilton Address: 1914 Commerce St

Dallas, TX 75201

Phone: (214) 459-3930

## PARKS HEPBURN <sub>250</sub> SQ FT. 555 SQ FT. KILBY 655 SQ FT. 9'-6" X 18'-9" CEILING - 10'-3" 21'-9" X 25'-6" CEILING - 10'-3" 755 SQ FT. 21'-9" X 30'-3" 21'-9" X 34'-9" CEILING - 10'-3 **EMBASSY ROOM WEST EMBASSY ROOM EAST** 1, 600 SQ FT. 2, 150 SQ FT. 51'-3" X 43'-45" CEILING - 11' 49'-9" X 43'-45" CEILING - 11' BRELLA NETWORKING TABLES CATERING KITCHEN 2<sup>ND</sup> FLOOR **EXHIBIT SPEAKING ROOM SPACE** JUNIOR BALLROOM PREFUNCTION GRAND BALLROOM SPACE 2<sup>ND</sup> FLOOR 2<sup>ND</sup> FLOOR 2<sup>ND</sup> FLOOR 7. 622 SQ FT. 3, 942 SQ FT. 77'-3" X 90'-8" 47'-6" X 90'-8" CEILING - 19 CEILING - 19' CAR LIFT

## JUNIOR BALLROOM EXHIBIT SPACE



## GRAND BALLROOM SPEAKING ROOM